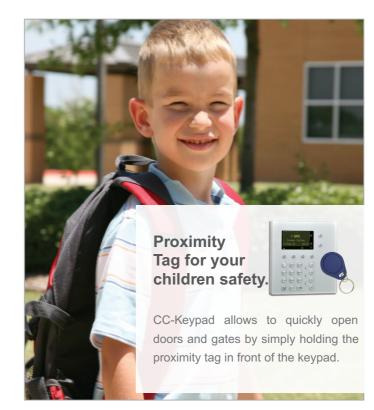

# 2 Way Wireless Accessories & Control Devices

CC-KEYPADS 2 Way Wireless Graphic Keypads

WIRELESS PIR CAMERA
PIR/Camera with IR illumination
for visual verification

CC-NEPTUNE
Ultra slim outdoor sounder

CC-VESTA Internal Sounder