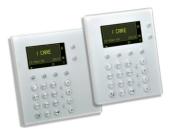

# 2 Way Wireless Accessories & Control Devices

CC-KEYPADS 2 Way Wireless Graphic Keypads

WIRELESS PIR CAMERA
PIR/Camera with IR illumination
for visual verification

CC-NEPTUNE
Ultra slim outdoor sounder

CC-VESTA Internal Sounder

## **ICARE** Specifications:

- Up to 32 wireless and 2 hardwired zones
- Available in 868 and 916.5 Mhz frequencies
- Supports up to 4 partitions
- New graphic LCD display and two way wireless keypads
- Two way built-in wireless transceiver
- Wide range of indoor and outdoor two way wireless accessories
- · Optional GSM/GPRS communicator
- Built in TCP/IP Module