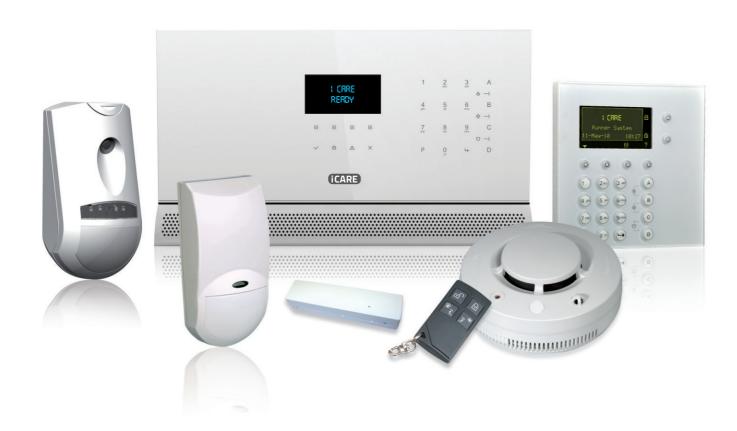

# 2 Way Wireless Accessories & Control Devices

CC-KEYPADS 2 Way Wireless Graphic Keypads

WIRELESS PIR CAMERA
PIR/Camera with IR illumination
for visual verification

CC-NEPTUNE
Ultra slim outdoor sounder

CC-VESTA Internal Sounder

CC-NEO PIR Pet immune PIR detector

CC-360 DETECTOR 360° ceiling mount PIR detector

CC-RMT Remote control key fobs

CC-PANIC
Panic Watch/Pendant

CC-SMKH Smoke & Heat detector

CC-MAGNET
Door/Window contact

CC-VIB / CC-GBD Vibration/Shock Sensors & Acoustic Glass Break Detectors

CC-FLOOD Flood detector