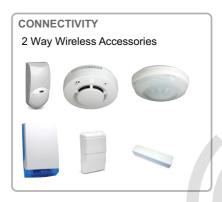

# 2 Way Wireless Accessories & Control Devices

CC-KEYPADS 2 Way Wireless Graphic Keypads

WIRELESS PIR CAMERA
PIR/Camera with IR illumination
for visual verification

CC-NEPTUNE
Ultra slim outdoor sounder

CC-VESTA Internal Sounder

CC-NEO PIR Pet immune PIR detector

CC-360 DETECTOR 360° ceiling mount PIR detector

CC-RMT Remote control key fobs

CC-PANIC
Panic Watch/Pendant

CC-SMKH Smoke & Heat detector

CC-MAGNET
Door/Window contact

CC-VIB / CC-GBD Vibration/Shock Sensors & Acoustic Glass Break Detectors

CC-FLOOD Flood detector