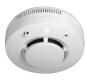

# 2 Way Wireless Accessories & Control Devices

CC-KEYPADS 2 Way Wireless Graphic Keypads

WIRELESS PIR CAMERA
PIR/Camera with IR illumination
for visual verification

CC-NEPTUNE
Ultra slim outdoor sounder

CC-VESTA Internal Sounder