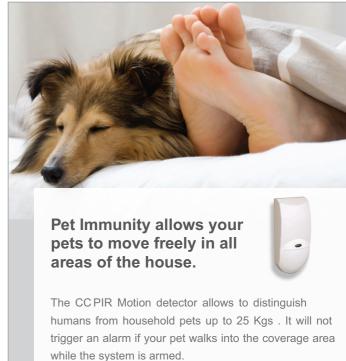

CC-NEO PIR Pet immune PIR detector

CC-360 DETECTOR 360° ceiling mount PIR detector

CC-RMT Remote control key fobs

CC-PANIC
Panic Watch/Pendant

CC-SMKH Smoke & Heat detector

CC-MAGNET
Door/Window contact

CC-VIB / CC-GBD Vibration/Shock Sensors & Acoustic Glass Break Detectors