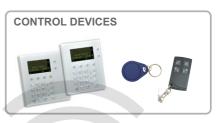

# 2 Way Wireless Accessories & Control Devices

CC-KEYPADS 2 Way Wireless Graphic Keypads

WIRELESS PIR CAMERA
PIR/Camera with IR illumination
for visual verification

CC-NEPTUNE
Ultra slim outdoor sounder

CC-VESTA Internal Sounder

CC-NEO PIR Pet immune PIR detector

CC-360 DETECTOR 360° ceiling mount PIR detector

CC-RMT Remote control key fobs

CC-PANIC
Panic Watch/Pendant

CC-SMKH Smoke & Heat detector

CC-MAGNET
Door/Window contact

CC-VIB / CC-GBD Vibration/Shock Sensors & Acoustic Glass Break Detectors